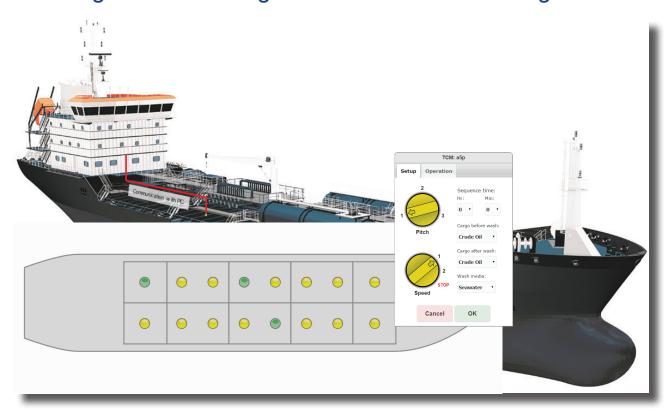

#### Washmaster main window

The Washmaster main window is set up with the parameters as per delivery to vessel. All Polar Jet tank cleaning machines are defined.

Before commencing the tank cleaning the user can define the intended operation. Once the definition is complete the particular machines indication turn green.

## Tank cleaning machines settings

The settings have never been easier to do. The programs interface display setting knobs identical as on the machine. The user enter sequence time, cargo prior/after washing and washing media.

If Washmaster on-line is available the time will start counting automatically as soon as the machine start moving. In an offline version the user simply press start.