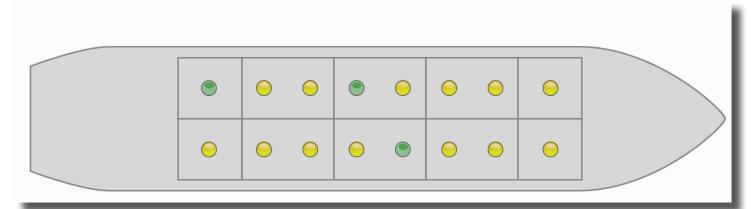

#### Washmaster main window

The Washmaster main window is set up with the parameters as per delivery to vessel. All Polar Jet tank cleaning machines are defined.

Before commencing the tank cleaning the user can define the intended operation. Once the definition is complete the particular machines indication turn green.