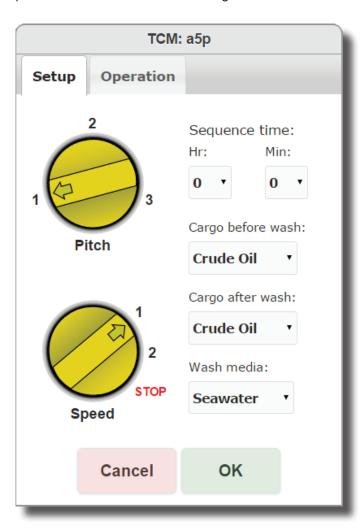

## Tank cleaning machines settings

The settings have never been easier to do. The programs interface display setting knobs identical as on the machine. The user enter sequence time, cargo prior/after washing and washing media.

If Washmaster on-line is available the time will start counting automatically as soon as the machine start moving. In an offline version the user simply press start.